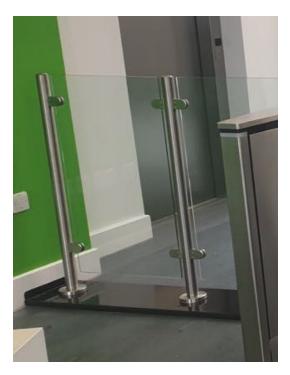

# **Turnstile and Swing Gate Plinths**

The free standing cabinet and glass mounting plinths (floor protector) are an ideal option to use where you can't fix to the floor, such as listed buildings and under floor heating.

They also reduce the civil works required as there is no need to dig costly containment channels in the floor for all the cabling.

Installation on plinth allows customers the flexibility to easily relocate the lanes in the event that building layouts need to change.

The standard anti-slip floor covering is black, please refer to our colour chart for different colour options.

The standard anti-slip floor covering is black, please refer to our colour chart for different colour options. The glass plinths are manufactures from 2 lengths of 100x 15mm mild steel plates, on top of this is a 298x7mm steel sheet which is the covered by a 1.5mm steel cover which creates a 95x15mm channel for cables.

As standard all parts are powered coated glass black.

The glass plinths sections are 1m long and the final section made bespoke to suit the final gap.

The glass plinths sections are 1m long and the final section made bespoke to suit the final gap.