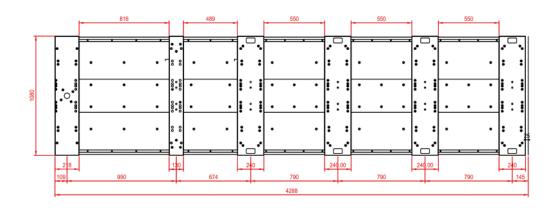

As standard all parts are powered coated glass black.

The glass plinths sections are 1m long and the final section made bespoke to suit the final gap.

The glass plinths sections are 1m long and the final section made bespoke to suit the final gap.