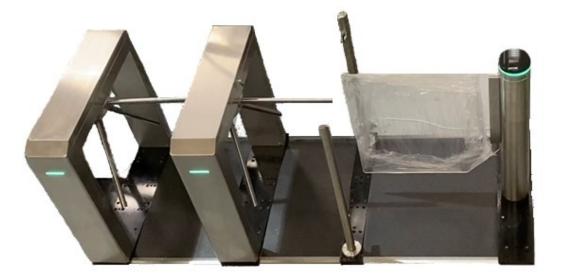

# **Turnstile and Swing Gate Plinths**

The free standing cabinet and glass mounting plinths (floor protector) are an ideal option to use where you can't fix to the floor, such as listed buildings and under floor heating.

They also reduce the civil works required as there is no need to dig costly containment channels in the floor for all the cabling.

Installation on plinth allows customers the flexibility to easily relocate the lanes in the event that building layouts need to change.

The standard anti-slip floor covering is black, please refer to our colour chart for different colour options.

The standard anti-slip floor covering is black, please refer to our colour chart for different colour options. The glass plinths are manufactures from 2 lengths of 100x 15mm mild steel plates, on top of this is a 298x7mm steel sheet which is the covered by a 1.5mm steel cover which creates a 95x15mm channel for cables.

As standard all parts are powered coated glass black.

The glass plinths sections are 1m long and the final section made bespoke to suit the final gap.

The glass plinths sections are 1m long and the final section made bespoke to suit the final gap.