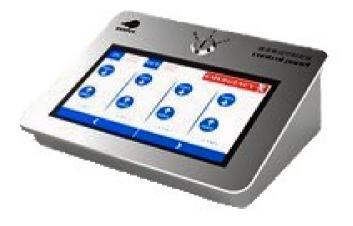

## **TOUCH SCREEN**

The reception touch screen console makes it easier for reception and security personally to: -

- Manage lane configuration.
- Allow ingress and egress of visitors.
- Active hold open function for fire or other types of emergencies.

There are three options-

- Single lane.
- 1-3 lanes.
- 1-15 lanes.

All consoles are the same size just different firmware. Arrow keys on the bottom of the screen allow you to scroll through the lanes.