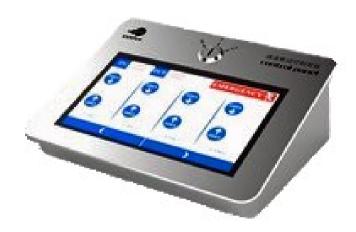

## **TOUCH SCREEN**

The reception touch screen console makes it easier for reception and security personally to: -

- Manage lane configuration.
- Allow ingress and egress of visitors.
- Active hold open function for fire or other types of emergencies.

There are three options-

- Single lane.
- 1-3 lanes.
- 1-15 lanes.

All consoles are the same size just different firmware. Arrow keys on the bottom of the screen allow you to scroll through the lanes.