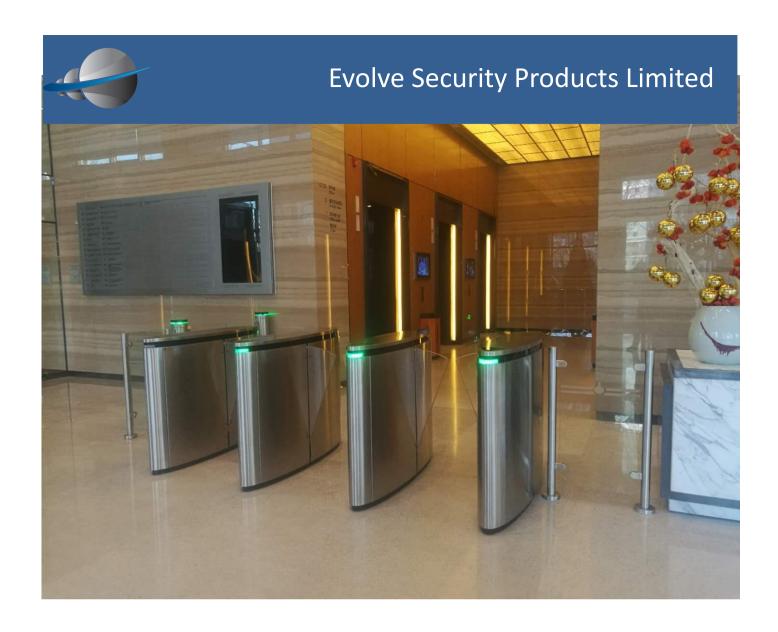

# Reception Control

Our reception and security remote activation consoles work with all our gates and turnstiles.

They enable receptionist and security guards the facility to allow entry or exit for staff or visitors how don't have the normal access control pass.