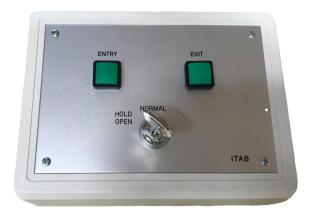

## **PUSH BUTTONS**

Engraved aluminium front panel with industrial grade push buttons and key switch provide simple control of a single or multiple lane systems.

Standard console is supplied with:-

- 1 No. Momentary push button Entry
- 1 No. Momentary push button Exit
- 1 No. Key switch Normal / Hold Open

Extra groups of the above can be added to control multiple lanes.

Console can be custom built to include various type of operator to suit individual site requirements.

2