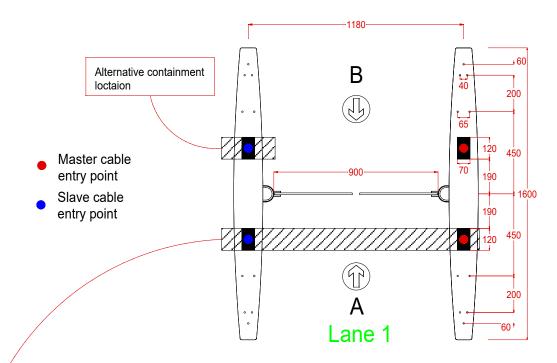

## RECOMMENDED CONTAINMENT SIZE AND CABLE REQUIRMENTS - leave all cables tails 3mts long.

ESP recommend using underfloor box truncking with a minimum of 3 separate compartments, each compartment should be at least 50x50.

Compartment A = Electrical supplies to each master unit. Single phase 3 x 2.5mm, 1.5 Amp (By others, unless requested at the tender stage).

Compartment B = Control Cables.

- Link cable supplied with the equipment. Link between each master and slave unit.

- 4mm earth cable to be supplied by others, Earth link between the last master and last slave unit.

Compartment C = Access control and optional desk top

- Optional desk top console, (by others, unless requested at tender stage). One cable to each master unit, recommend, 12core type 0.5YY cable.

- Access control and fire alarm to be specified by others.

Fire Alarm input = Separately feed, volt free, normal OPEN contact, is required for each master unit.

Access Control = Open Cmd's, separately feed to each master unit, volt free normal open contact, closing for less than 1 second is required for each direction of controlled travel.